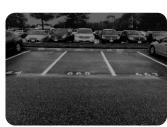

**WDR OFF** 

WDR ON

The Sony 307 Srarvis sensor has a specialized WDR function to improve visibility by adjusting the brightness of dark areas caused by backlighting