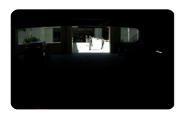

**WDR OFF** 

WDR ON

The Sony 307 Srarvis sensor has a specialized WDR function to improve visibility by adjusting the brightness of dark areas caused by backlighting