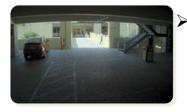

**WDR OFF** 

WDR ON

The Sony 307 Srarvis sensor has a specialized WDR function to improve visibility by adjusting the brightness of dark areas caused by backlighting