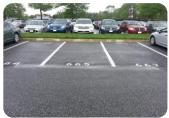

**WDR OFF** 

WDR ON

The Sony 307 Srarvis sensor has a specialized WDR function to improve visibility by adjusting the brightness of dark areas caused by backlighting