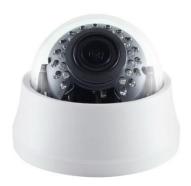

## SOQD-3030D 1080P One Cable Indoor IR Doom Camera

## **FEATURES:**

- > 1/3" SONY 307 Starvis Sensor
- SONY CMOS sensor
- Full HD 1920 x1080P high resolution video quality
- Accept two way of power supply: Work with POC power supply unit or individual 12VDC power adapter
- Camera video and power can be transmitted up to 500 meters when work with POC power supply unit (SAOP-402U/SAOP-802U)
- ➤ Built with DC IRIS vari-focal lens f=2.8~12mm
- > Ture Day/Night with mechanism IR-Cut filter
- Support OSD/ UTC control
- Stylish indoor dome with 3 inner axis bracket for easy installation