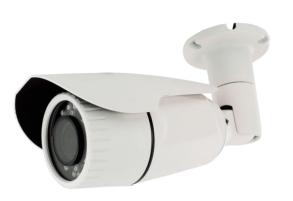

## SOCW-3724D AHD 2MP Outdoor POC Super Starlight Bullet Camera

- Weatherproof and stylish outdoor housing ideal for any outdoor applications
  - 2-way power supply system camera that supports both one-cable and two-cable

IR Range

◆ Full HD 2 mega pixels camera offers vivid color and crystal clear image quality; the traditional analog camera is 540,000 pixels only.

AHD

◆ DNR (Digital Noise Reduction) function reduces noises in the video significantly at night time.

 Built-in ICR, the camera provides true Day/night video quality and up to 30M IR view distance.

IR OFF IR ON