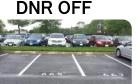

AHD

◆ DNR (Digital Noise Reduction) function reduces noises in the video significantly at night time.

 Built-in ICR, the camera provides true Day/night video quality and up to 30M IR view distance.

IR OFF IR ON