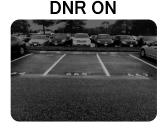

AHD

◆ DNR (Digital Noise Reduction) function reduces noises in the video significantly at night time.

 Built-in ICR, the camera provides true Day/night video quality and up to 30M IR view distance.

IR OFF IR ON