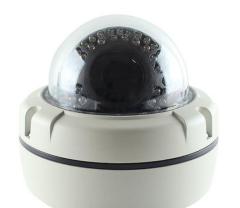

## SAVD-7136D Outdoor IR Vandal-Dome Camera

20M

IR Range

FIENS

## FEATURES:

 $\geq$ 

- ➤ 1/3" Color CMOS Sensor.
- High resolution full HD 1920 X1080P
- Support 4-in-1 video format (AHD/TVI/CVI/CVBS)
- Built with vari-focal lens f=2.8~12mm
- Ture Day/Night with mechanism IR-Cut filter
- Support OSD/ UTC control
- With 36 infrared LEDs up to 30M IR view distance
- 3-axis bracket for flexible angle adjustment and easy installation
- Vandal Resistant housing protects the camera from harsh environment and acts of vandalism.