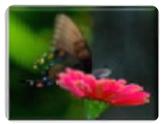

Full HD 2 mega pixels camera offers

vivid color and crystal clear image quality; the traditional analog camera is 540,000 pixels only.

Built-in ICR, the camera provides true Day/night video quality and

up to 20M IR view distance.