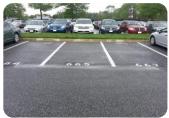

Analog

**AHD** 

Full HD 2 mega pixels camera offers vivid color and crystal clear image quality; the traditional analog camera is 540,000 pixels only.

**IR OFF** 

**IR ON** 

Built-in ICR, the camera provides true Day/night video quality and up to 20M IR view distance.