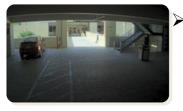

**WDR OFF** 

WDR ON

The Sony 307 Srarvis sensor has a specialized WDR function to improve visibility by adjusting the brightness of dark areas caused by backlighting