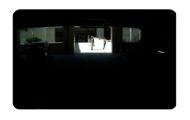

**WDR OFF** 

WDR ON

The Sony 307 Srarvis sensor has a specialized WDR function to improve visibility by adjusting the brightness of dark areas caused by backlighting