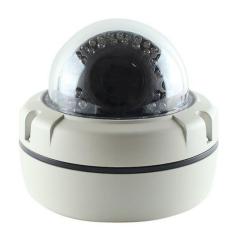

## SAVD-3036D Outdoor IR Vandal-Dome Camera

## **FEATURES:**

- 1/3" SONY 307 Starvis Sensor.
- High resolution full HD 1920 X1080P
- Support 4-in-1 video format (AHD/TVI/CVI/CVBS)
- ➤ Built with vari-focal lens f=2.8~12mm
- > Ture Day/Night with mechanism IR-Cut filter
- Digital Noise Reduction (DNR), Wide Dynamic Range (WDR)
- Support OSD/ UTC control
- With 36 infrared LEDs up to 30M IR view distance
- Inner 3-axis bracket for flexible angle adjustment and easy installation
- Vandal Resistant housing protects the camera from harsh environment and acts of vandalism.