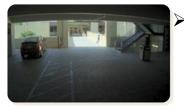

**WDR OFF** 

WDR ON

The Sony 307 Srarvis sensor has a specialized WDR function to improve visibility by adjusting the brightness of dark areas caused by backlighting