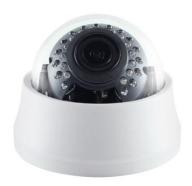

## SAQD-7130D 1080P Indoor IR Doom Camera

## **FEATURES:**

- ➤ 1/3" Color CMOS Sensor
- ➤ High resolution full HD 1920 X1080P
- Excellent video quality in low lux environment
- HD 4 in 1 solution support TVI, AHD, CVI and Analog
- ➤ Built with Manual Vari-Focal Lens f=2.8-12mm or Board Lens f=3.6mm
- Built-in ICR for True Day/Night video performance
- Support UTC control
- With 30 infrared LEDs up to 20M IR view distance