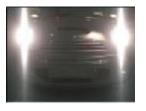

WDR OFF

WDR ON

♦WDR

The Sony327 Srarvis sensor has a specialized WDR function to improve visibility by adjusting the brightness of dark areas caused by backlighting

♦ Spec

| Model.        | SACW-3924D/NDAI-24W                                  | SACW-3924D/NDVI-24W                     |
|---------------|------------------------------------------------------|-----------------------------------------|
| Image sensor  | 1/2.8″ Sony 327+Eyenix 771                           |                                         |
| Pixels        | 1920(H) x 1080(V)                                    |                                         |
| Format        | HD Video/CVBS dual output                            |                                         |
| Resolution    | AHD (2M) 、CVBS(960H)                                 |                                         |
| Shutter speed | 1/60 - 1/100,000 sec                                 |                                         |
| Lux           | Color:0.001Lux@F1.2/0Lux(IR on)                      |                                         |
| S/N           | 52dB , AGC off                                       |                                         |
| Lens          | Auto IRIS DC motorized lens f=2.8-12mm               | Auto IRIS DC vari-focal lens f=2.8-12mm |
| ICR           | Yes                                                  |                                         |
| D/N           | AUTO / Color / B/W / EXT(ICR)                        |                                         |
| White balance | ATW/Indoor/Outdoor/Manual/<br>AWB/AWC                |                                         |
| Sens-up       | Auto ( x2~x30)/off                                   |                                         |
| Gain control  | AGC: Level(Level0 OFF)                               |                                         |
| NR            | 2DNR Off/Low/Medium/High<br>3DNR Off/Low/Medium/High |                                         |
| BACKLIGHT     | HLC /BLC / DWDR                                      |                                         |
| D-WDR         | On / Auto / Off                                      |                                         |
| Privacy mask  | Off / On                                             |                                         |
| Motion        | Off / On                                             |                                         |
| UTC           | Yes                                                  |                                         |
| Language      | Selectable                                           |                                         |
| IR LED        | 24 IR LED                                            |                                         |
| IR distance   | Up to 20 M                                           |                                         |
| Power         | DC12V ±10%                                           |                                         |
| Consumption   | 120mA(IR ON MAX580mA)                                |                                         |
| Temperature   | -10° C~+50° C                                        |                                         |
| Dimension     | 89 (W) X 85 (H) X 259(D) mm                          |                                         |
| Weight        | Approx. 900g                                         |                                         |