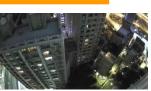

## **Function**

General type

Super Starlight

The Super Starlight camera provides color image when the environment is dark with dim light; other IR camera turns to B/W image in the same environment.

BLC

**HSBLC** 