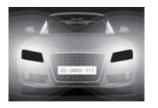

WDR OFF

WDR ON

♦WDR

The Sony327 Srarvis sensor has a specialized WDR function to improve visibility by adjusting the brightness of dark areas caused by backlighting

♦ Spec

| Model.        | SACW-3924D/NDAI-24W                                  | SACW-3924D/NDVI-24W                     |
|---------------|------------------------------------------------------|-----------------------------------------|
| Image sensor  | 1/2.8″ Sony 327+Eyenix 771                           |                                         |
| Pixels        | 1920(H) x 1080(V)                                    |                                         |
| Format        | HD Video/CVBS dual output                            |                                         |
| Resolution    | AHD (2M) 、CVBS(960H)                                 |                                         |
| Shutter speed | 1/60 - 1/100,000 sec                                 |                                         |
| Lux           | Color:0.001Lux@F1.2/0Lux(IR on)                      |                                         |
| S/N           | 52dB , AGC off                                       |                                         |
| Lens          | Auto IRIS DC motorized lens f=2.8-12mm               | Auto IRIS DC vari-focal lens f=2.8-12mm |
| ICR           | Yes                                                  |                                         |
| D/N           | AUTO / Color / B/W / EXT(ICR)                        |                                         |
| White balance | ATW/Indoor/Outdoor/Manual/<br>AWB/AWC                |                                         |
| Sens-up       | Auto ( x2~x30)/off                                   |                                         |
| Gain control  | AGC: Level(Level0 OFF)                               |                                         |
| NR            | 2DNR Off/Low/Medium/High<br>3DNR Off/Low/Medium/High |                                         |
| BACKLIGHT     | HLC /BLC / DWDR                                      |                                         |
| D-WDR         | On / Auto / Off                                      |                                         |
| Privacy mask  | Off / On                                             |                                         |
| Motion        | Off / On                                             |                                         |
| UTC           | Yes                                                  |                                         |
| Language      | Selectable                                           |                                         |
| IR LED        | 24 IR LED                                            |                                         |
| IR distance   | Up to 20 M                                           |                                         |
| Power         | DC12V ±10%                                           |                                         |
| Consumption   | 120mA(IR ON MAX580mA)                                |                                         |
| Temperature   | -10° C~+50° C                                        |                                         |
| Dimension     | 89 (W) X 85 (H) X 259(D) mm                          |                                         |
| Weight        | Approx. 900g                                         |                                         |