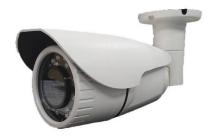

## 2 megapixel security camera

## AHD 2M Outdoor Super Starlight IR Camera

- FULL HD 1920 X1080p 25/30fps(AHD1080P)
- The Sony327 Starvis sensor supports high-sensitivity video, optimizing the entire image even in environments with complex light sources
- Super Starlight provides vivid and beautiful color in a low lux environment
- Dual video output, AHD/CVBS output simultaneously
- IP66 outdoor weatherproof, can be installed under the eaves
- Available in DC Auto IRIS VF Lens f=2.8-12mm or DC Auto IRIS motorized VF Lens f=2.8-12mm
- UTC supported