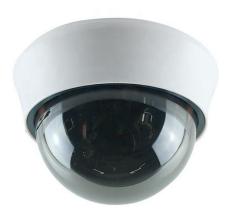

## SACD-3000D AHD 1080P 4 in 1 Indoor Dome Camera

## Features:

- 1/3" SONY 307 Starvis Sensor
- ➤ High resolution full HD 1920 X1080P
- Excellent video quality in low lux environment
- Support 4-in-1 video format (AHD/TVI/CVI/CVBS)
- ➤ Built with Board lens f=3.6mm or VF Lens f=2.8-12mm
- Digital Noise Reduction (DNR), Wide Dynamic Range (WDR)
- Support OSD/ UTC control
- 3-axis bracket for flexible angle adjustment and easy installation