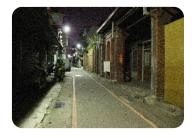

**Analog** 

**AHD** 

**DNR OFF** 

DNR (Digital Noise Reduction) function reduces noises in the video significantly at night time.

**DNR ON** 