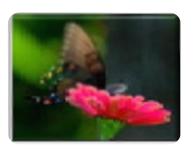

**Analog** 

**AHD** 

**DNR OFF** 

DNR (Digital Noise Reduction) function reduces noises in the video significantly at night time.

**DNR ON** 