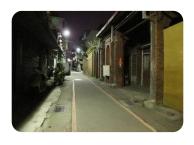

**Analog** 

**AHD** 

**DNR OFF** 

DNR (Digital Noise Reduction) function reduces noises in the video significantly at night time.

**DNR ON** 