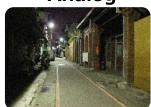

**Analog** 

**AHD** 

Due to the DNR function, the noise in the video is significantly

reduced at night.

DNR OFF

**DNR ON** 

With 42 infrared LEDs and a maximum exposure distance of 30m, the system provides high-sensitivity, high-quality images.

IR ON