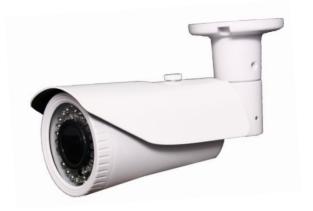

## SABW-7142D AHD 2MP Outdoor IR Bullet Camera

## Features:

- 1/3" Color CMOS Sensor
- High resolution full HD 1920 X1080P
- Excellent video quality in low lux environment
- Support 4-in-1 video format
- Built with vari-focal lens f=2.8~12mm
- Ture Day/Night with mechanism IR-Cut filter
- Digital Noise Reduction (DNR), Wide Dynamic Range (WDR)
- Support OSD/ UTC control
- With 42 infrared LEDs up to 30M IR view distance
- 3-axis bracket for flexible angle adjustment and easy installation