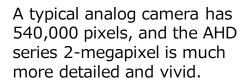

**Analog** 

**AHD** 

Due to the DNR function, the noise in the video is significantly

reduced at night.

DNR OFF

**DNR ON** 

With 42 infrared LEDs and a maximum exposure distance of 30m, the system provides high-sensitivity, high-quality images.