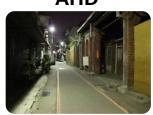

**Analog** 

**AHD** 

Due to the DNR function, the noise in the video is significantly

reduced at night.

DNR OFF

**DNR ON** 

With 42 infrared LEDs and a maximum exposure distance of 30m, the system provides high-sensitivity, high-quality images.