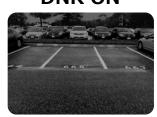

**Analog** 

**AHD** 

Due to the DNR function, the noise in the video is significantly

reduced at night.

DNR OFF

**DNR ON** 

With 42 infrared LEDs and a maximum exposure distance of 30m, the system provides high-sensitivity, high-quality images.