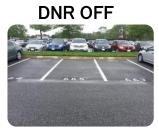

## SABW-3042D AHD 2MP Outdoor IR Bullet Camera





### Features:

- 1/3" SONY 307 Starvis Sensor
- High resolution full HD 1920 X1080P
- Excellent video quality in low lux environment
- Support 4-in-1 video format
- Built with vari-focal lens f=2.8~12mm
- Ture Day/Night with mechanism IR-Cut filter
- Digital Noise Reduction (DNR), Wide Dynamic Range (WDR)
- Support OSD/ UTC control
- With 42 infrared LEDs up to 30M IR view distance
- 3-axis bracket for flexible angle adjustment and easy installation



Analog





**IR OFF** 



AHD



## DNR ON



IR ON

- Full HD 2 mega pixels camera offers vivid color and crystal clear image quality; the traditional analog camera is 540,000 pixels only.
- DNR (Digital Noise Reduction) function reduces noises in the video significantly at night time.
- Built-in ICR, the camera provides true Day/night video quality and up to 30M IR view distance.

### www.superon.com.tw

# Spec Sheet

| Model                      | SABW-3042D                                     |
|----------------------------|------------------------------------------------|
| Image Sensor               | 1/3" SONY 307 CMOS Sensor                      |
| Signal Form                | NTSC/PAL                                       |
| Resolution                 | 2M(1080p)