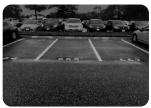

## SABW-3042D AHD 2MP Outdoor IR Bullet Camera





### Features:

- 1/3" SONY 307 Starvis Sensor
- High resolution full HD 1920 X1080P
- Excellent video quality in low lux environment
- Support 4-in-1 video format
- Built with vari-focal lens f=2.8~12mm
- Ture Day/Night with mechanism IR-Cut filter
- Digital Noise Reduction (DNR), Wide Dynamic Range (WDR)
- Support OSD/ UTC control
- With 42 infrared LEDs up to 30M IR view distance
- 3-axis bracket for flexible angle adjustment and easy installation



Analog





**IR OFF** 



AHD



## DNR ON



IR ON

- Full HD 2 mega pixels camera offers vivid color and crystal clear image quality; the traditional analog camera is 540,000 pixels only.
- DNR (Digital Noise Reduction) function reduces noises in the video significantly at night time.
- Built-in ICR, the camera provides true Day/night video quality and up to 30M IR view distance.

### www.superon.com.tw

# Spec Sheet

| Model                      | SABW-3042D                                     |
|----------------------------|------------------------------------------------|
| Image Sensor               | 1/3" SONY 307 CMOS Sensor                      |
| Signal Form                | NTSC/PAL                                       |
| Resolution                 | 2M(1080p)                                      |
| Pixels