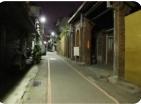

## DNR ON

IR ON

- Full HD 2 mega pixels camera offers vivid color and crystal clear image quality; the traditional analog camera is 540,000 pixels only.
- DNR (Digital Noise Reduction) function reduces noises in the video significantly at night time.
- Built-in ICR, the camera provides true Day/night video quality and up to 30M IR view distance.