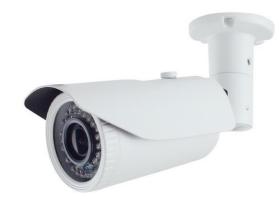

## SABW-3042D AHD 2MP Outdoor IR Bullet Camera

### Features:

- 1/3" SONY 307 Starvis Sensor
- High resolution full HD 1920 X1080P
- Excellent video quality in low lux environment
- Support 4-in-1 video format
- Built with vari-focal lens f=2.8~12mm
- Ture Day/Night with mechanism IR-Cut filter
- Digital Noise Reduction (DNR), Wide Dynamic Range (WDR)
- Support OSD/ UTC control
- With 42 infrared LEDs up to 30M IR view distance
- 3-axis bracket for flexible angle adjustment and easy installation