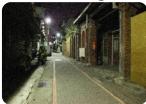

Analog

**IR OFF** 

AHD

## DNR ON

IR ON

- Full HD 2 mega pixels camera offers vivid color and crystal clear image quality; the traditional analog camera is 540,000 pixels only.
- DNR (Digital Noise Reduction) function reduces noises in the video significantly at night time.
- Built-in ICR, the camera provides true Day/night video quality and up to 30M IR view distance.